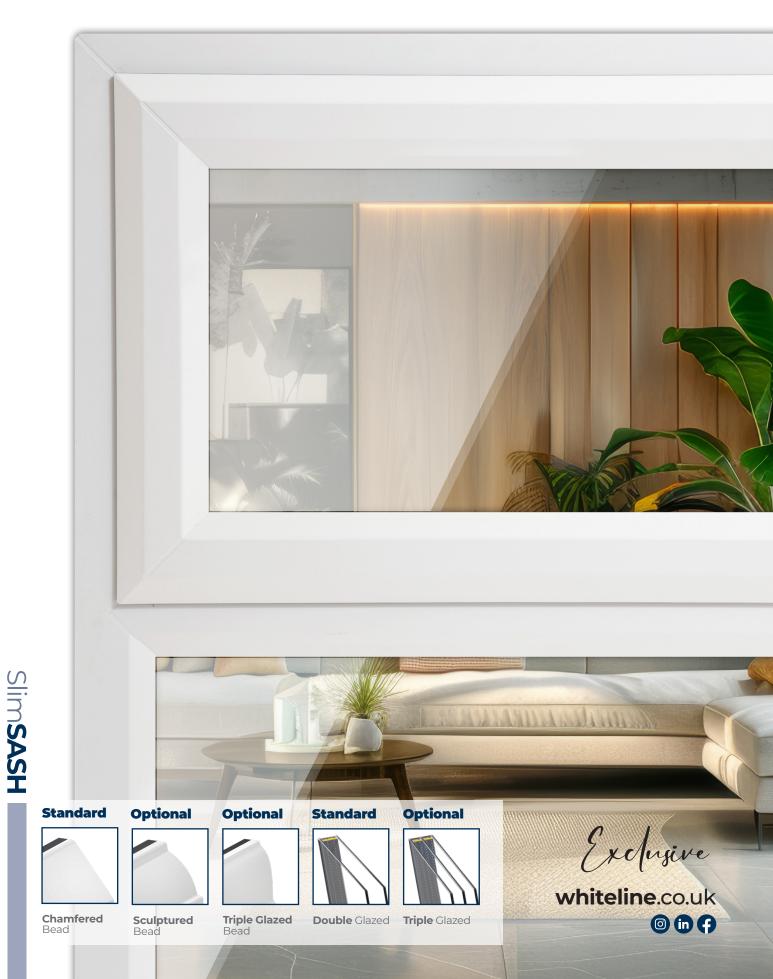

#### The key-feature of the SlimSASH casement window is the reduced sash width compared to standard 70mm windows.

This slimmer design allows for a greater glass area which means that more daylight can come in whilst enabling a wider view out.

# **KEY FEATURES** Standard Specification