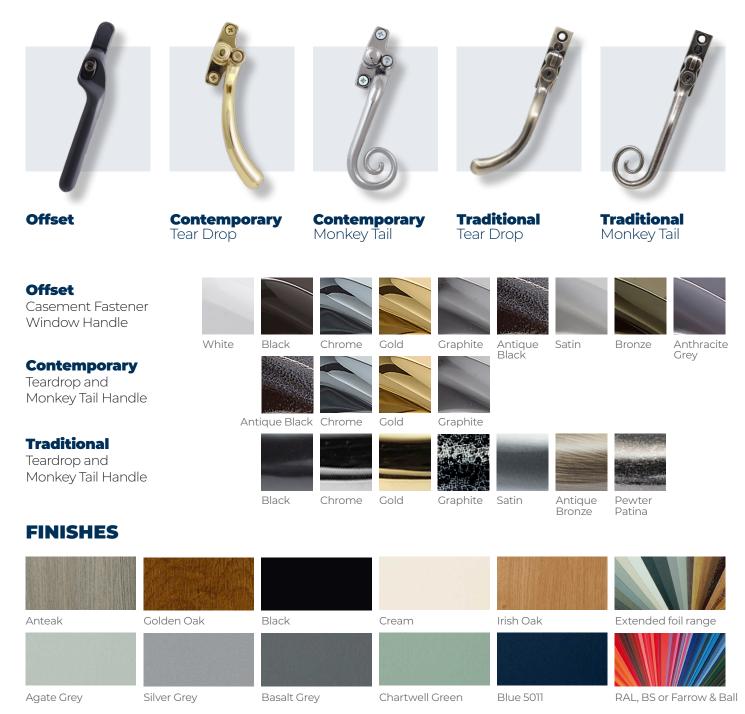

## WINDOW HARDWARE

A wide range of grained or smooth foils are available, either for the xterior of the window, the interior or both. In addition to this, we can offer a molecular-bonded spray finish using colours from BS, RAL or Farrow & Ball.

## **KEY FEATURES**

A range of key-lockable handles in offset, monkey tail and teardrop designs.

Friction stays for smooth and reliable operation all year round.

Window keeps with dual slots enabling a lockable 'slightlyajar' ventilation position.