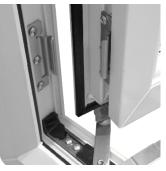

Hinge guards protect the hinged side of the opening sash for true multi-point locking