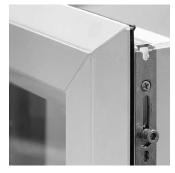

Corner detail showing the characterful 'feature groove' and precise fusion welds.