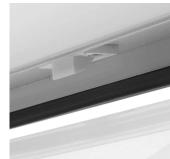

## **KEY FEATURES**

A range of key-lockable handles in offset, monkey tail and teardrop designs.

Friction stays for smooth and reliable operation all year round.

Window keeps with dual slots enabling a lockable 'slightlyajar' ventilation position.

Hinge guards protect the hinged side of the opening sash for true multi-point locking