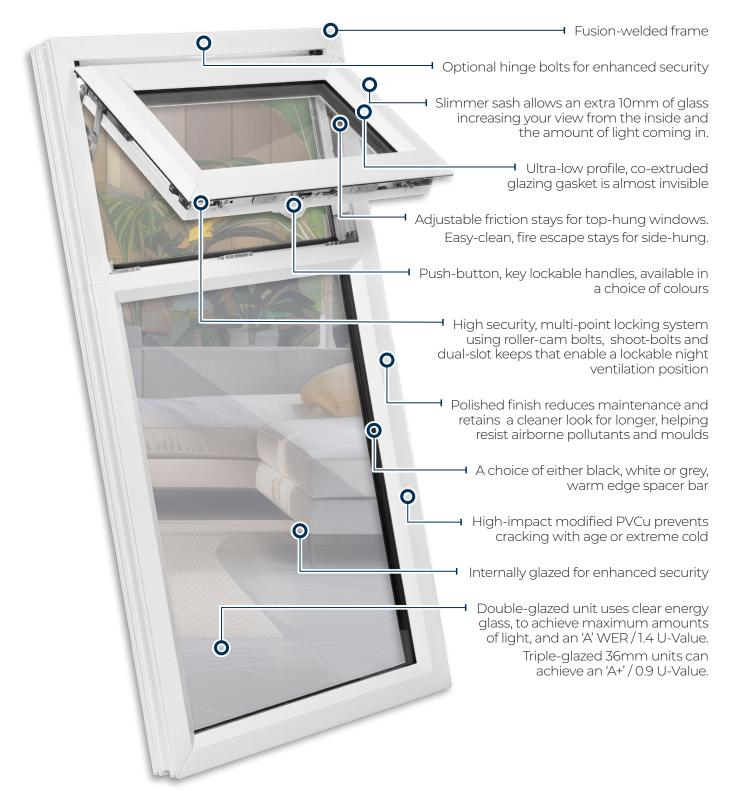

#### The key-feature of the SlimSASH casement window is the reduced sash width compared to standard 70mm windows.

This slimmer design allows for a greater glass area which means that more daylight can come in whilst enabling a wider view out.

# **KEY FEATURES** Standard Specification