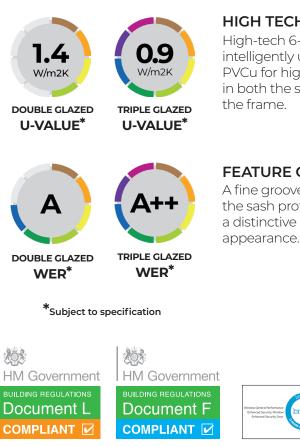

### **ENERGY EFFICIENCY\***

Whiteline slimSASH is one of the best performing products on the market, taking full advantage of the increased thermal efficiency offered by its six chamber profile.

In our ongoing quest to provide the highest quality products for our customers, our designs and specifications are subject to change without notice.