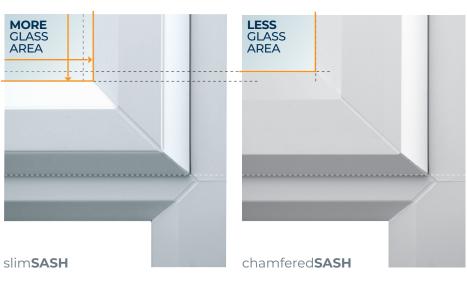

#### The key-feature of the SlimSASH casement window is the reduced sash width compared to standard 70mm windows.

This slimmer design allows for a greater glass area which means that more daylight can come in whilst enabling a wider view out.