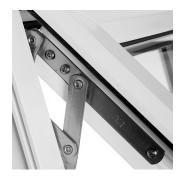

## **KEY FEATURES**

A range of key-lockable handles in offset, monkey tail and teardrop designs.

Friction stays for smooth and reliable operation all year round.

Window keeps with dual slots enabling a lockable 'slightlyajar' ventilation position.