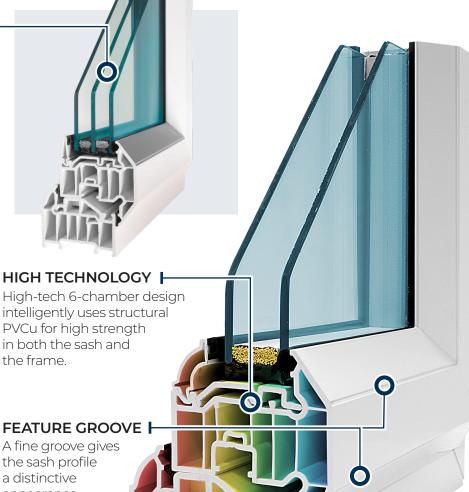

Corner detail showing the characterful 'feature groove' and precise fusion welds.

#### The key-feature of the SlimSASH casement window is the reduced sash width compared to standard 70mm windows.

This slimmer design allows for a greater glass area which means that more daylight can come in whilst enabling a wider view out.