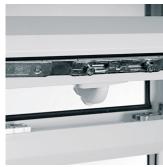

## **OVERVIEW**

Extending shootbolts form another part of the multi-point locking system.

Pull-in blocks ensure tight compression of the sash gaskets against the frame.

Expanding 'mushroom bolts' form another part of the multipoint locking system.