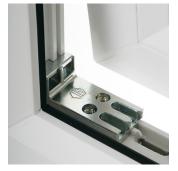

## **OVERVIEW**

Extending shootbolts form another part of the multi-point locking system.

Pull-in blocks ensure tight compression of the sash gaskets against the frame.

Expanding 'mushroom bolts' form another part of the multipoint locking system.

Hinge guards protect the hinged side of the opening sash for true multi-point locking