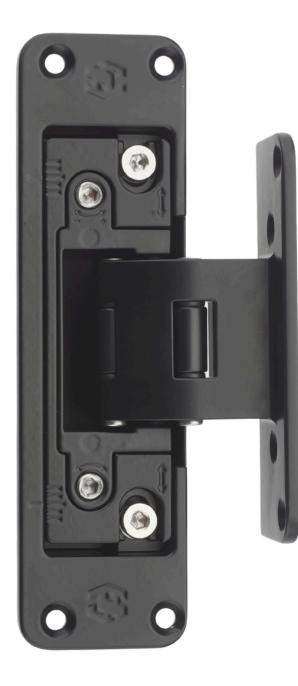

## Invisibinge by Ingenious

The invisible hinge designed specifically for PVC and aluminium doors. With patent-pending technology and a registered design, InvisiHinge is a game-changer - delivering clean sightlines, effortless installation, and superior performance.

#### Sleek, invisible integration

Seamless design with no visible hinges for a clean, modern finish on any door style

#### Effortless performance & security

Smooth operation, 2D adjustability, and reinforced design for enhanced door strength

#### **Speedy installation**

Quick-fit design, no plaster line interference, and removable without disassembly