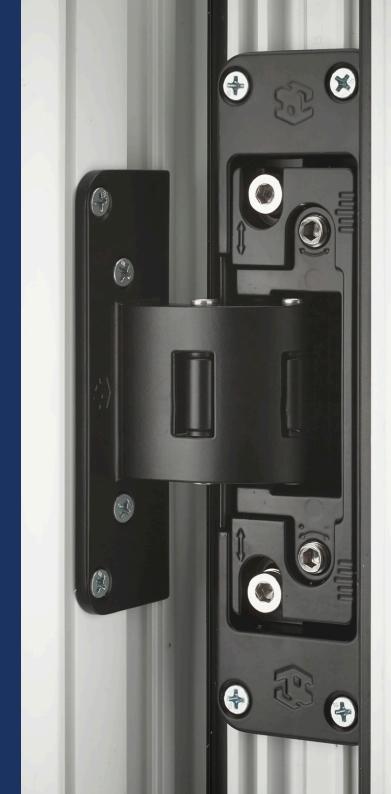

## Invisibinge by Ingenious

The invisible hinge designed specifically for PVC and aluminium doors. With patent-pending technology and a registered design, InvisiHinge is a game-changer - delivering clean sightlines, effortless installation, and superior performance.

#### Sleek, invisible integration

Seamless design with no visible hinges for a clean, modern finish on any door style

#### Effortless performance & security

Smooth operation, 2D adjustability, and reinforced design for enhanced door strength

#### **Speedy installation**

Quick-fit design, no plaster line interference, and removable without disassembly