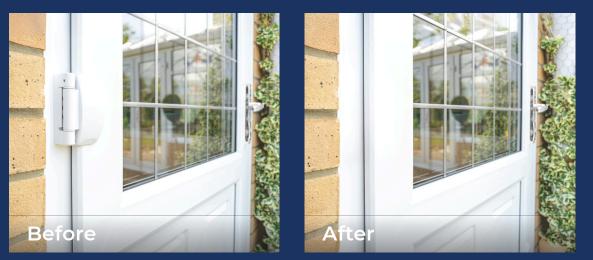

# Unseen. Unmatched.

## Invisibinge by Ingenious

The invisible hinge designed specifically for PVC and aluminium doors. With patent-pending technology and a registered design, InvisiHinge is a game-changer - delivering clean sightlines, effortless installation, and superior performance.

#### Sleek, invisible integration

Seamless design with no visible hinges for a clean, modern finish on any door style