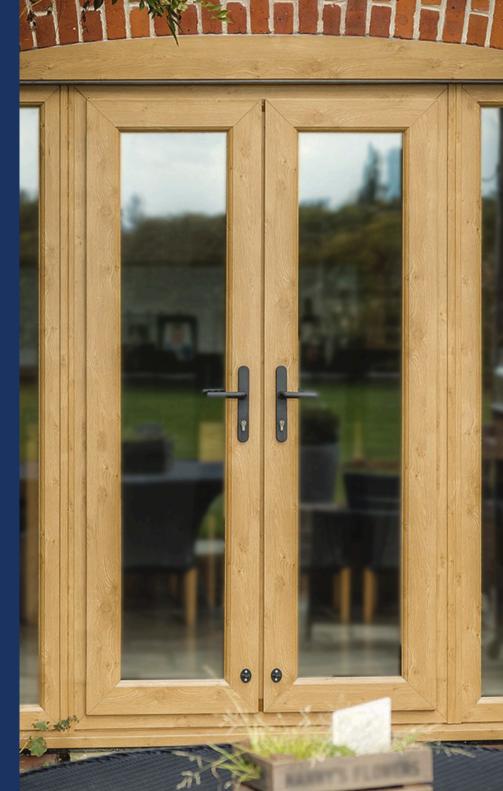

Exclusively available for PVCu through Whiteline and aluminium for Sheerline, InvisiHinge offers a unique advantage that sets your doors apart from the rest.

#### Universal finish, simplified stock

One colour ( black, as shown ) suits all doors, reducing inventory and streamlining fabrication