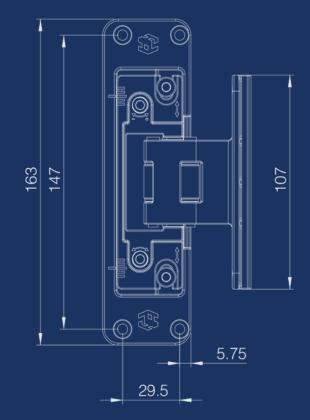

#### **Speedy installation**

Quick-fit design, no plaster line interference, and removable without disassembly