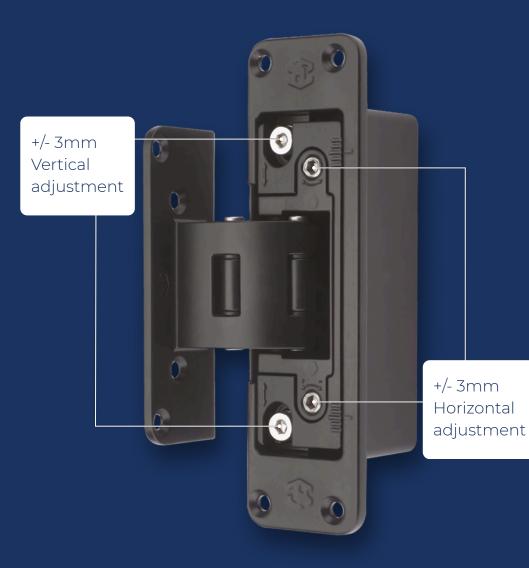

#### Effortless performance & security

Smooth operation, 2D adjustability, and reinforced design for enhanced door strength